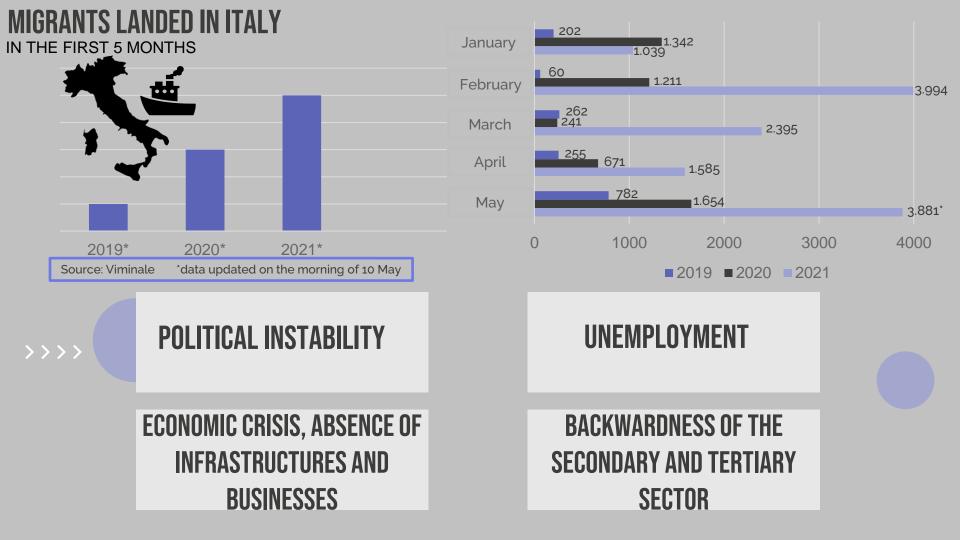

# "ARTIFICIAL INTELLIGENCE AT THE SERVICE OF NEW GLOBAL EMERGENCIES: MELTIN'TECH PROJECT"